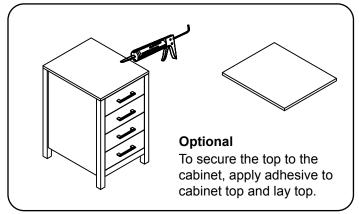

REV3.19.18

SKU: KD-70090

This model consists of individual cabinets to make the complete set.

Prior to installation, please check the items you have received against the packing list. Report any missing items to your local dealer immediately.

Protect all surfaces from sharp objects, high heat sources, direct prolonged sunlight and chemical hazards.

Professional installation is recommended.

# //





# **REQUIRED TOOLS**



**PARTS LIST** (may differ depending on purchase)











Faucet











## **INSTALLATION INSTRUCTIONS**

www.avant-styles.com

SKU: KD-70090

REV3.19.18







### Side Cabinet









SKU: KD-70090

REV3.19.18

### DRAWER REMOVAL







# REMOVAL

Pull tabs toward center
Lift and pull drawer out

# **RE-INSTALL**

1. Align drawer hole with slider stud

2. Push tabs back in to secure

# DOOR ADJUSTMENT



Adjusts the door vertically



Adjusts the door horizontally



Adjusts the door forward and backwards