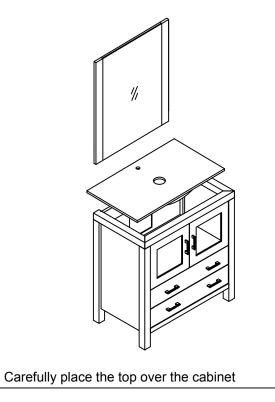

REV3.19.18

SKU: KD-70090

This model consists of individual cabinets to make the complete set.

Prior to installation, please check the items you have received against the packing list. Report any missing items to your local dealer immediately.

Protect all surfaces from sharp objects, high heat sources, direct prolonged sunlight and chemical hazards.

Professional installation is recommended.

# //





# **REQUIRED TOOLS**



**PARTS LIST** (may differ depending on purchase)











Faucet











## **INSTALLATION INSTRUCTIONS**

www.avant-styles.com

SKU: KD-70090

REV3.19.18







### Side Cabinet









SKU: KD-70090

REV3.19.18

### DRAWER REMOVAL







# REMOVAL

Pull tabs toward center
Lift and pull drawer out

# **RE-INSTALL**

1. Align drawer hole with slider stud

2. Push tabs back in to secure

# DOOR ADJUSTMENT



Adjusts the door vertically



Adjusts the door horizontally



Adjusts the door forward and backwards