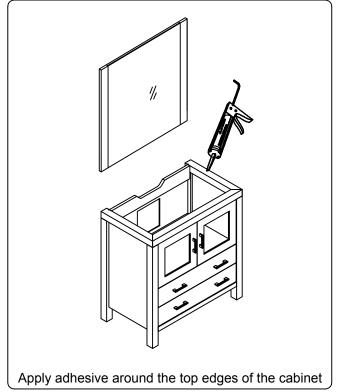

REV3.19.18

SKU: KD-70090

This model consists of individual cabinets to make the complete set.

Prior to installation, please check the items you have received against the packing list. Report any missing items to your local dealer immediately.

Protect all surfaces from sharp objects, high heat sources, direct prolonged sunlight and chemical hazards.

Professional installation is recommended.

# //





# **REQUIRED TOOLS**



**PARTS LIST** (may differ depending on purchase)











Faucet











## **INSTALLATION INSTRUCTIONS**

www.avant-styles.com

SKU: KD-70090

REV3.19.18







### Side Cabinet









SKU: KD-70090

REV3.19.18

### DRAWER REMOVAL







# REMOVAL

Pull tabs toward center
Lift and pull drawer out

# **RE-INSTALL**

1. Align drawer hole with slider stud

2. Push tabs back in to secure

# DOOR ADJUSTMENT



Adjusts the door vertically



Adjusts the door horizontally



Adjusts the door forward and backwards