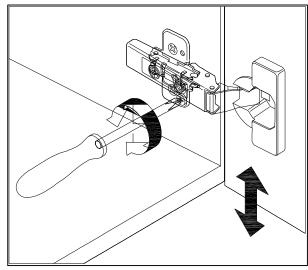

# DOOR ADJUSTMENT

Adjusts the door vertically

Adjusts the door horizontally

Adjusts the door forward and backwards