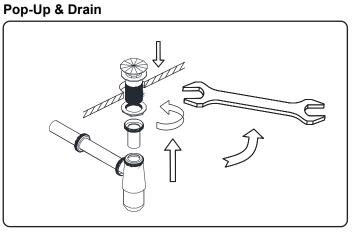

REV3.19.18

SKU: KD-70090

This model consists of individual cabinets to make the complete set.

Prior to installation, please check the items you have received against the packing list. Report any missing items to your local dealer immediately.

Protect all surfaces from sharp objects, high heat sources, direct prolonged sunlight and chemical hazards.

Professional installation is recommended.

# //





# **REQUIRED TOOLS**



**PARTS LIST** (may differ depending on purchase)











Faucet











## **INSTALLATION INSTRUCTIONS**

www.avant-styles.com

SKU: KD-70090

REV3.19.18







### Side Cabinet









SKU: KD-70090

REV3.19.18

### DRAWER REMOVAL







# REMOVAL

Pull tabs toward center
Lift and pull drawer out

# **RE-INSTALL**

1. Align drawer hole with slider stud

2. Push tabs back in to secure

# DOOR ADJUSTMENT



Adjusts the door vertically



Adjusts the door horizontally



Adjusts the door forward and backwards