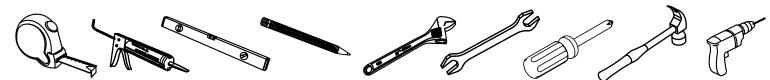

REV3.19.18

SKU: KD-70090

This model consists of individual cabinets to make the complete set.

Prior to installation, please check the items you have received against the packing list. Report any missing items to your local dealer immediately.

Protect all surfaces from sharp objects, high heat sources, direct prolonged sunlight and chemical hazards.

Professional installation is recommended.

# //





# **REQUIRED TOOLS**



**PARTS LIST** (may differ depending on purchase)











Faucet











## **INSTALLATION INSTRUCTIONS**

www.avant-styles.com

SKU: KD-70090

REV3.19.18







### Side Cabinet









SKU: KD-70090

REV3.19.18

### DRAWER REMOVAL







# REMOVAL

Pull tabs toward center
Lift and pull drawer out

# **RE-INSTALL**

1. Align drawer hole with slider stud

2. Push tabs back in to secure

# DOOR ADJUSTMENT



Adjusts the door vertically



Adjusts the door horizontally



Adjusts the door forward and backwards