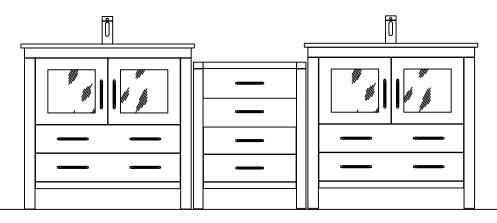

## **INSTALLATION INSTRUCTIONS**

www.avant-styles.com

SKU: KD-70090

REV3.19.18

### Side Cabinet

SKU: KD-70090

REV3.19.18