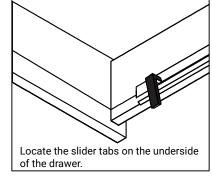

# **RE-INSTALL**

1. Align drawer hole with slider stud

2. Push tabs back in to secure