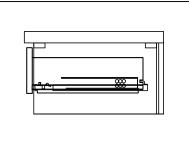

REV3.19.18

SKU: KD-70090

This model consists of individual cabinets to make the complete set.

Prior to installation, please check the items you have received against the packing list. Report any missing items to your local dealer immediately.

Protect all surfaces from sharp objects, high heat sources, direct prolonged sunlight and chemical hazards.

Professional installation is recommended.

# //





# **REQUIRED TOOLS**



**PARTS LIST** (may differ depending on purchase)











Faucet











## **INSTALLATION INSTRUCTIONS**

www.avant-styles.com

SKU: KD-70090

REV3.19.18







### Side Cabinet









SKU: KD-70090

REV3.19.18

### DRAWER REMOVAL







# REMOVAL

Pull tabs toward center
Lift and pull drawer out

# **RE-INSTALL**

1. Align drawer hole with slider stud

2. Push tabs back in to secure

# DOOR ADJUSTMENT



Adjusts the door vertically



Adjusts the door horizontally



Adjusts the door forward and backwards