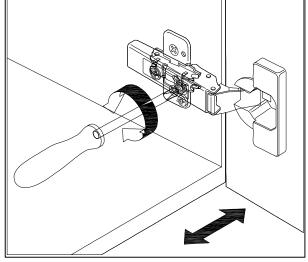

# DOOR ADJUSTMENT

Adjusts the door vertically

Adjusts the door horizontally

Adjusts the door forward and backwards