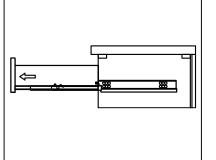

REV3.19.18

SKU: KD-70090

This model consists of individual cabinets to make the complete set.

Prior to installation, please check the items you have received against the packing list. Report any missing items to your local dealer immediately.

Protect all surfaces from sharp objects, high heat sources, direct prolonged sunlight and chemical hazards.

Professional installation is recommended.

# //





# **REQUIRED TOOLS**



**PARTS LIST** (may differ depending on purchase)











Faucet











## **INSTALLATION INSTRUCTIONS**

www.avant-styles.com

SKU: KD-70090

REV3.19.18







### Side Cabinet









SKU: KD-70090

REV3.19.18

### DRAWER REMOVAL







# REMOVAL

Pull tabs toward center
Lift and pull drawer out

# **RE-INSTALL**

1. Align drawer hole with slider stud

2. Push tabs back in to secure

# DOOR ADJUSTMENT



Adjusts the door vertically



Adjusts the door horizontally



Adjusts the door forward and backwards