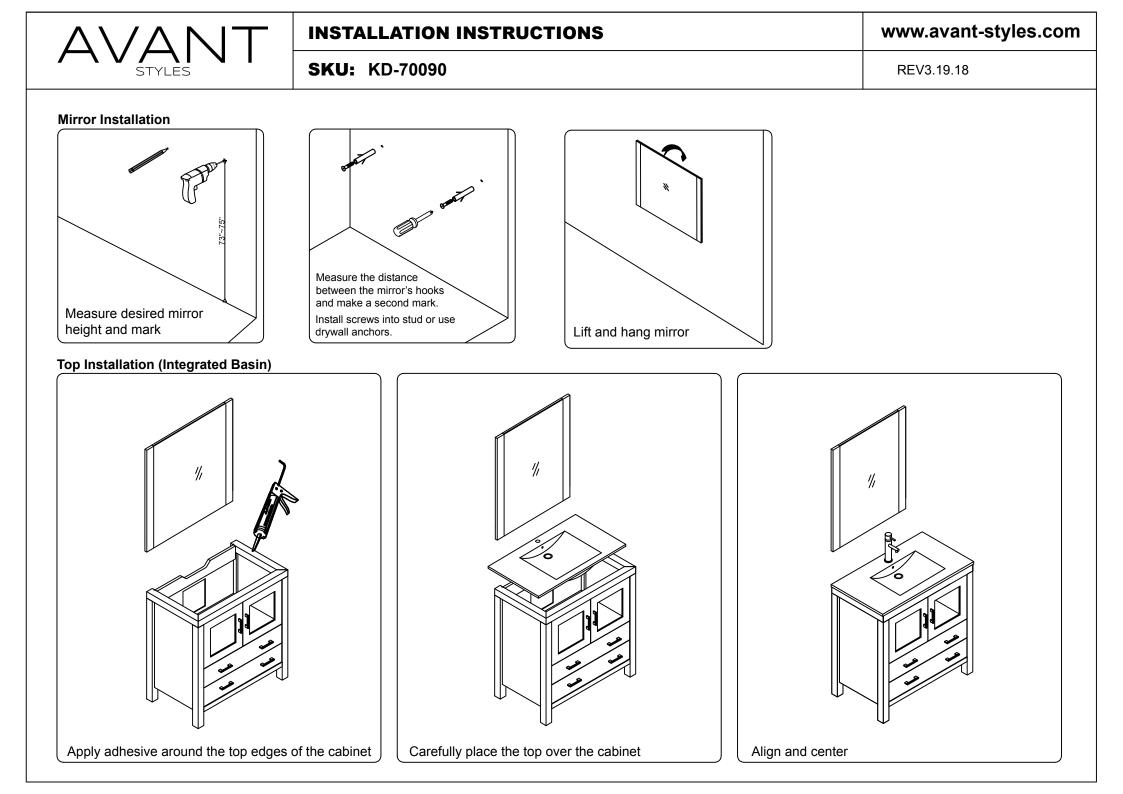

## **INSTALLATION INSTRUCTIONS**

www.avant-styles.com

SKU: KD-70090

REV3.19.18