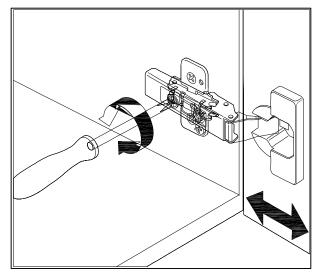

# DOOR ADJUSTMENT

Adjusts the door vertically

Adjusts the door horizontally

Adjusts the door forward and backwards